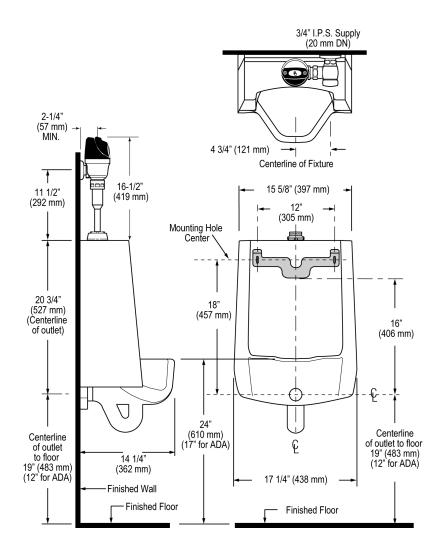

# **ROUGH-IN**

SLOAN.

Sloan 10500 Seymour Ave, Franklin Park, IL 60131 Phone: 800.982.5839 • Fax: 800.447.8329 • sloan.com