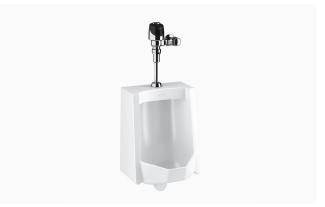

## DESCRIPTION

SU-1009 Urinal and SLOAN 8186 Flushometer.

## DETAILS

- Flush Volume: 0.5 gpf (1.9 Lpf)
- Nominal Dimensions: 14 ¼" × 17 ¼" × 25 ½" (362 × 438 × 648mm)

# FIXTURE FEATURES

- White Vitreous China
- Washdown flushing action
- Integral flushing rim
- <sup>3</sup>/<sub>4</sub>" I.P.S. top spud inlet
- 2" NPT outlet flange
- Vandal resistant strainer assembly included
- All mounting hardware included
- 100% factory flush tested